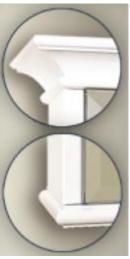

#### **FEATURES:**

- ONE 15X30" FULLY MIRRORED FRAMELESS DOOR W/ KNOB.
- TOP & BOTTOM ALUMINUM CONSTRUCTED CROWN MOLDING.
- FLAT SIDE COLUMNS.
- THREE ADJUSTABLE 3/8" THICK HIGH POLISHED GLASS SHELVES. BEHIND EACH DOOR.
- SHELVING WITH LOCKDOWN MECHANISM (NO HOLES IN CABINET).
- 165-DEGREE PROPRIETARY SOFT CLOSE HEAVY DUTY HINGES.
- HIGH RESOLUTION SILVER PLATE GLASS MIRRORS FRONT, BACK OF DOOR AND BACK WALL.
- BACK WALL MIRROR FULLY SEALED.
- PACKED IN FOUR WALL (FOLDED DOUBLE WALL) CORRUGATION.

## **HOUSING FINISHES:**

POWDER COAT WHITE ALUMINUM

# **MIRROR FINISHES:**

- FLAT POLISHED EDGE
- BEVELED EDGE