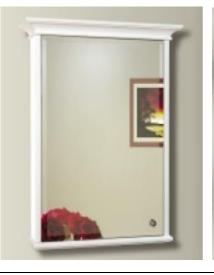

# **MEDICINE CABINET**

**MODEL#: HER 1733 1D S** 

## **HERA COLLECTION**

#### **FEATURES:**

- ONE 15X30" FULLY MIRRORED FRAMELESS DOOR W/ KNOB.
- TOP & BOTTOM ALUMINUM CONSTRUCTED CROWN MOLDING.
- FLAT SIDE COLUMNS.
- THREE ADJUSTABLE 3/8" THICK HIGH POLISHED GLASS SHELVES. BEHIND EACH DOOR.
- SHELVING WITH LOCKDOWN MECHANISM (NO HOLES IN CABINET).
- 165-DEGREE PROPRIETARY SOFT CLOSE HEAVY DUTY HINGES.
- HIGH RESOLUTION SILVER PLATE GLASS MIRRORS FRONT, BACK OF DOOR AND BACK WALL.
- BACK WALL MIRROR FULLY SEALED.
- PACKED IN FOUR WALL (FOLDED DOUBLE WALL) CORRUGATION.

#### **KNOB FINISHES:**

- BRUSHED NICKEL
- HIGH POLISHED CHROME

OVERALL SIZE DIMENSION: 20 3/4" WIDE X 33 1/2" HIGH X 7 1/4" DEEP

**ROUGH OPENING DIMENSION: N/A** 

DOOR THICKNESS: 1 3/16"